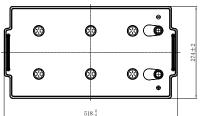

## **CHARACTERISTICS**

| Item                           |        | Specifications     |
|--------------------------------|--------|--------------------|
| Nominal Voltage                |        | 12V                |
| Nominal Capacity (20HR)        |        | 210Ah              |
| Reserve Capacity               |        | 450min             |
| Cold Cranking Amps@0°F (-18°C) |        | 1200A              |
|                                | Length | 518mm (20.4inches) |
| Dimension                      | Width  | 274mm (10.8inches) |
|                                | Height | 235mm (9.25inches) |
| Approx Weight                  |        | 61.8kg (136.2lbs)  |
| Terminal                       |        | 5                  |
| Cell layout                    |        | 3                  |
| Hold-Down                      |        | В0                 |
| Case                           |        | Black-PP Material  |
| Cover                          |        | Black-PP Material  |
| Handle                         |        | TS8                |