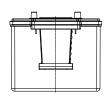

## **CHARACTERISTICS**

| Item                           |        | Specifications     |
|--------------------------------|--------|--------------------|
| Nominal Voltage                |        | 12V                |
| Nominal Capacity (20HR)        |        | 210Ah              |
| Reserve Capacity               |        | 450min             |
| Cold Cranking Amps@0°F (-18°C) |        | 1200A              |
|                                | Length | 518mm (20.4inches) |
| Dimension                      | Width  | 274mm (10.8inches) |
|                                | Height | 235mm (9.25inches) |
| Approx Weight                  |        | 61.8kg (136.2lbs)  |
| Terminal                       |        | 5                  |
| Cell layout                    |        | 3                  |
| Hold-Down                      |        | В0                 |
| Case                           |        | Black-PP Material  |
| Cover                          |        | Black-PP Material  |
| Handle                         |        | TS8                |