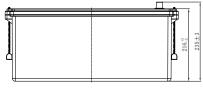

## **CHARACTERISTICS**

| Item                           |        | Specifications     |
|--------------------------------|--------|--------------------|
| Nominal Voltage                |        | 12V                |
| Nominal Capacity (20HR)        |        | 210Ah              |
| Reserve Capacity               |        | 450min             |
| Cold Cranking Amps@0°F (-18°C) |        | 1200A              |
|                                | Length | 518mm (20.4inches) |
| Dimension                      | Width  | 274mm (10.8inches) |
|                                | Height | 235mm (9.25inches) |
| Approx Weight                  |        | 61.8kg (136.2lbs)  |
| Terminal                       |        | 5                  |
| Cell layout                    |        | 3                  |
| Hold-Down                      |        | В0                 |
| Case                           |        | Black-PP Material  |
| Cover                          |        | Black-PP Material  |
| Handle                         |        | TS8                |