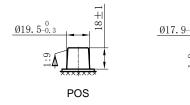

## **CHARACTERISTICS**

| Item                           |        | Specifications     |
|--------------------------------|--------|--------------------|
| Nominal Voltage                |        | 12V                |
| Nominal Capacity (20HR)        |        | 210Ah              |
| Reserve Capacity               |        | 450min             |
| Cold Cranking Amps@0°F (-18°C) |        | 1200A              |
|                                | Length | 518mm (20.4inches) |
| Dimension                      | Width  | 274mm (10.8inches) |
|                                | Height | 235mm (9.25inches) |
| Approx Weight                  |        | 61.8kg (136.2lbs)  |
| Terminal                       |        | 5                  |
| Cell layout                    |        | 3                  |
| Hold-Down                      |        | В0                 |
| Case                           |        | Black-PP Material  |
| Cover                          |        | Black-PP Material  |
| Handle                         |        | TS8                |